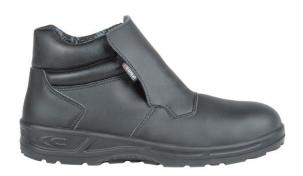

## LAMAR BLACK S2 SRC

**STANDARD:** EN ISO 20345:2011

**UPPER:** water repellent breathable NEWTECH

**EXTERNAL LINING:** breathable synthetic

**INTERNAL LINING:** TEXELLE 100% polyamide fabric, breathable, it absorbs and releases the moisture, abrasion resistant

**FOOTBED:** EVANIT, made of EVA and nitrile special compound, with high bearing capacity and variable thickness (12mm - 8mm - 3,8mm). Thermoformed, anatomic, punched and coated with highly breathable fabric. Antistatic thanks to a specific treatment on the surface and to seams made of conductive yarns

SOLE: slip resistant single-density polyurethane, ultralight compound

**TOE CAP:** steel resistant to 200 J

**WIDTH:** 10 Mondopoint (size 35-39/2-6) - 11 Mondopoint (size 40-48/6,5-13)

PERFORMANCES AND TECHNICAL FEATURES: Slip Resistant Sole

**SUGGESTED USAGE:** footwear for food industry

**SIZES:** 35-48 (EU), 2-13 (UK)